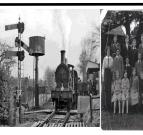

1333 Wool Industry begins.

1449 Tenterden becomes a cinque port.

1792 1843 Town Hall National is built. School opens in Church Lane.

1903 Train line extended to Tenterden.

Tenterden **Junior School** opens.